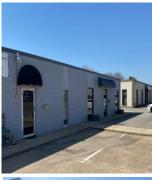

## *3752 MARQUIS DRIVE* GARLAND, TEXAS 75042

**BUILDING FEATURES:** 

\*Total Project Size: 2,520sf

\*Lot Size: 10,350sf or .2376acres

\*Built in 1970

\*Zoned—Commercial

\*1 Story Office/Warehouse space

\*Fenced yard

\*1 Grade Level Door

\*New Carpet

\*New Paint & Tile

\*New Power Panels installed 2024

\*Abundant Parking

\*3 Offices

\*2 Bathrooms

\*Kitchen

\*Fenced parts cage in warehouse

**LOCATION:** \*Located close proximity to LBJ west of Jupiter Road on Marquis Drive in Garland, Texas

\*\* Lease Rate- \$3,200.00/month Gross \*\*

For Information, Contact: **MIKE MCCARTAN** JEFF WHITE 972-250-2550