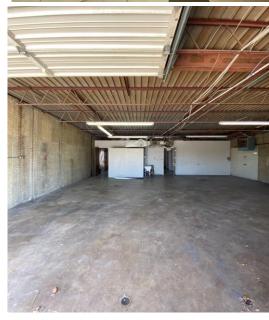

## *3752 MARQUIS DRIVE* GARLAND, TEXAS 75042

**BUILDING FEATURES:** 

\*Total Project Size: 2,520sf

\*Lot Size: 10,350sf or .2376acres

\*Built in 1970

\*Zoned—Commercial

\*1 Story Office/Warehouse space

\*Fenced yard

\*1 Grade Level Door

\*New Carpet

\*New Paint & Tile

\*New Power Panels installed 2024

\*Abundant Parking

\*3 Offices

\*2 Bathrooms

\*Kitchen