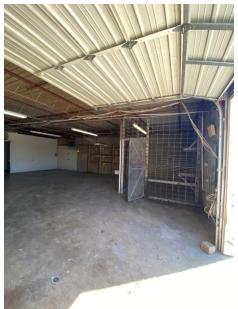

\*1 Grade Level Door

\*New Carpet

\*New Paint & Tile

\*New Power Panels installed 2024

\*Abundant Parking

\*3 Offices

\*2 Bathrooms

\*Kitchen

\*Fenced parts cage in warehouse

**LOCATION:** \*Located close proximity to LBJ west of Jupiter Road on Marquis Drive in Garland, Texas

\*\* Lease Rate- \$3,200.00/month Gross \*\*

For Information, Contact: **MIKE MCCARTAN** JEFF WHITE 972-250-2550