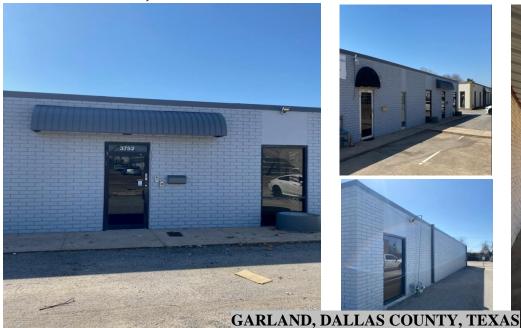

## *3752 MARQUIS DRIVE* GARLAND, TEXAS 75042

**BUILDING FEATURES:** 

\*Total Project Size: 2,520sf

\*Lot Size: 10,350sf or .2376acres

\*Built in 1970

\*Zoned—Commercial

\*1 Story Office/Warehouse space

\*Fenced yard

\*1 Grade Level Door

\*New Carpet

\*New Paint & Tile

\*New Power Panels installed 2024

\*Abundant Parking

\*3 Offices

\*2 Bathrooms

\*Kitchen

\*Fenced parts cage in warehouse

**LOCATION:** \*Located close proximity to LBJ west of Jupiter Road on Marquis Drive in Garland, Texas

\*\* Lease Rate- \$3,200.00/month Gross \*\*

For Information, Contact: **MIKE MCCARTAN** JEFF WHITE 972-250-2550