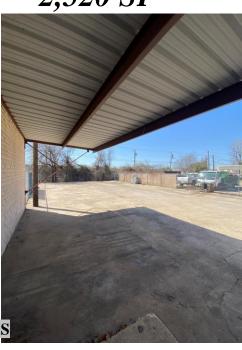

## *3752 MARQUIS DRIVE* GARLAND, TEXAS 75042

**BUILDING FEATURES:** 

\*Total Project Size: 2,520sf

\*Lot Size: 10,350sf or .2376acres

\*Built in 1970

\*Zoned—Commercial

\*1 Story Office/Warehouse space

\*Fenced yard

\*1 Grade Level Door

\*New Carpet

\*New Paint & Tile

\*New Power Panels installed 2024

\*Abundant Parking

\*3 Offices

\*2 Bathrooms

\*Kitchen