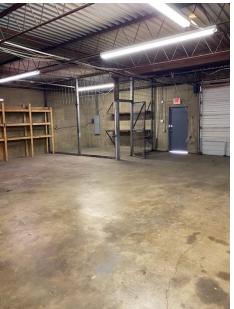

\*1 Grade Level Door

\*New Carpet

\*New Paint & Tile

\*New Power Panels installed 2024

\*Abundant Parking

\*3 Offices

\*2 Bathrooms

\*Kitchen

\*Fenced parts cage in warehouse

**LOCATION:** \*Located close proximity to LBJ west of Jupiter Road on Marquis Drive in Garland, Texas

\*\* Lease Rate- \$3,200.00/month Gross \*\*

For Information, Contact: **MIKE MCCARTAN** JEFF WHITE 972-250-2550