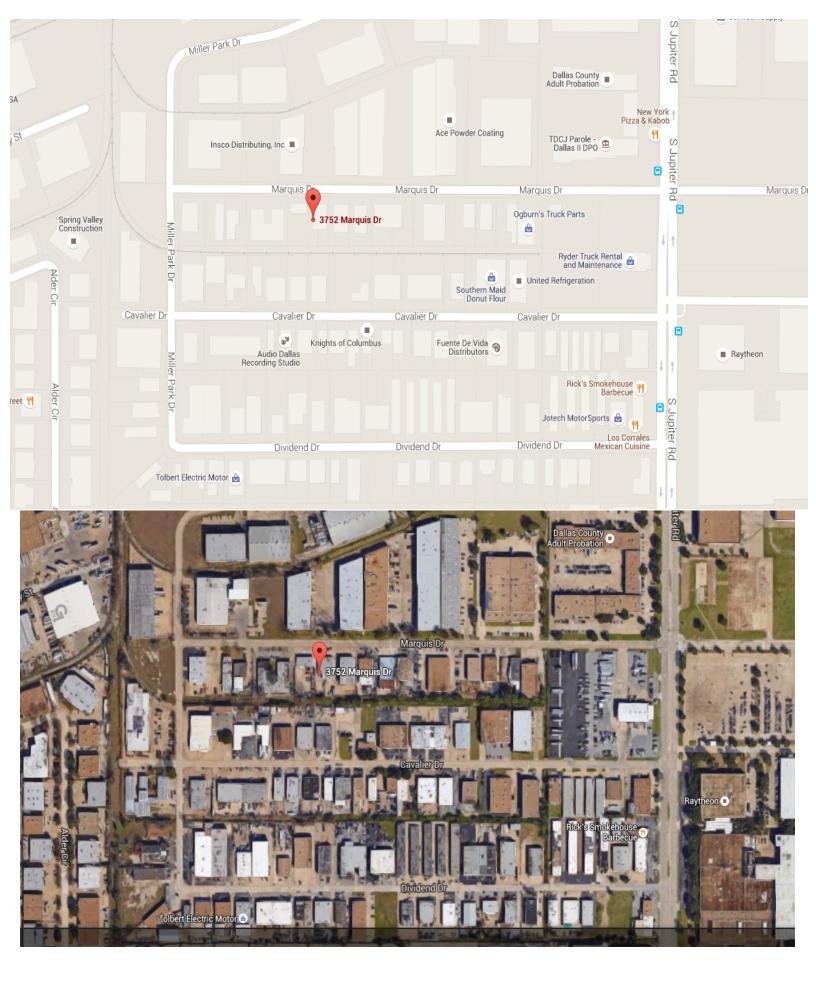

## *3752 MARQUIS DRIVE* GARLAND, TEXAS 75042

**BUILDING FEATURES:** 

\*Total Project Size: 2,520sf

\*Lot Size: 10,350sf or .2376acres

\*Built in 1970

\*Zoned—Commercial

\*1 Story Office/Warehouse space

\*Fenced yard

\*Fenced parts cage in warehouse

**LOCATION:** \*Located close proximity to LBJ west of Jupiter Road on Marquis Drive in Garland, Texas

\*\* Lease Rate- \$3,200.00/month Gross \*\*

For Information, Contact: **MIKE MCCARTAN** JEFF WHITE 972-250-2550